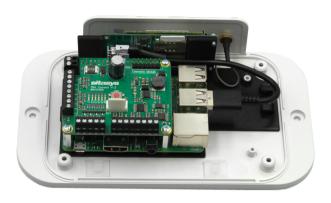

-------------------------------------------------------------------|
| Dimensions        | 65x56x14mm (WxHxD)                                                                                                                      | Housing<br>(optional)           | Plastic for single-board<br>computer and TNA Connect<br>module                                                                                   |
| Power supply      | <ul> <li>7V - 28V DC via screwtype terminals</li> <li>≈ 300mA @ 12 V</li> <li>5V DC via Micro-USB port</li> <li>≈ 700mA @ 5V</li> </ul> | PSTN/IP converter<br>(optional) | Connection to alarm system with integrated analogue telephone dialer.  Protocols: Contact ID SIA  Other protocols can be implemented on request. |

#### **Pictures**

TNA Connect - stand alone







#### **Contact**

Sitasys AG Industriestrasse 6 CH-4513 Langendorf

+41 31 511 01 01 info@sitasys.com www.evalink.io/en/devices

Although the information in this publication is represented in good faith and believed to be correct, Sitasys AG makes no representations or warranties as to the completeness or accuracy of the information. In no event will be Sitasys AG responsible for damages of any nature whatsover resulting from the use of or reliance upon the information contained in this document. Such information is subject to change without notice. Sitasys AG gives no warranty and makes no representation that any of its products contained in this document are designed for any particular use or purpose. The graphics and contents of this document are the copyrighted work of Sitasys AG a