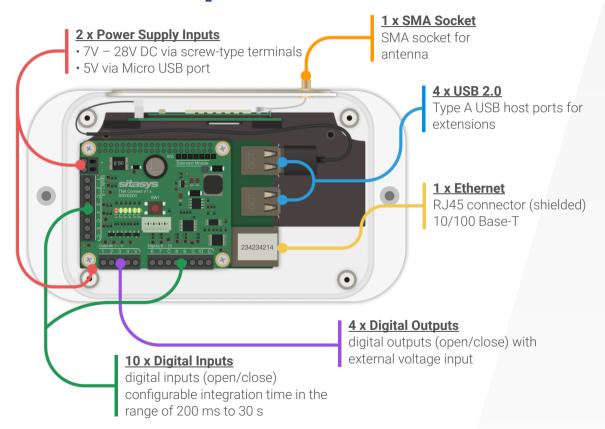

ks. With the Dial Converter we convert analogue signals into digital signals.

#### Intelligence of the cloud

In combination with evalink talos alarms/messages can be transmitted in various ways like e-mail, SMS, push messages or telephone calls.

# Connection of external systems

Simple integration into existing systems with MQTT and Z-Wave. Additional protocols and standards can be implemented on request.

#### Remote access to an alarm system

Save time and money by remotely accessing your alarm panels or basically any other technical device.

# Wi-Fi as hotspot and transmission path

Do not lose time during installation. The Wi-Fi hotspot functionality makes the commissioning quick and easy. You can also use Wi-Fi as an alarm transmission path.





#### **Connection possibilities**



# **Technical data**

| Temperature range | 0 - 40 °C                                                                                                                               | Mobile<br>(optional)            | USB Modem for 2G/3G/4G                                                                                                                           |
|-------------------|-----------------------------------------------------------------------------------------------------------------------------------------|---------------------------------|--------------------------------------------------------------------------------------------------------------------------------------------------|
| Dimensions        | 65x56x14mm (WxHxD)